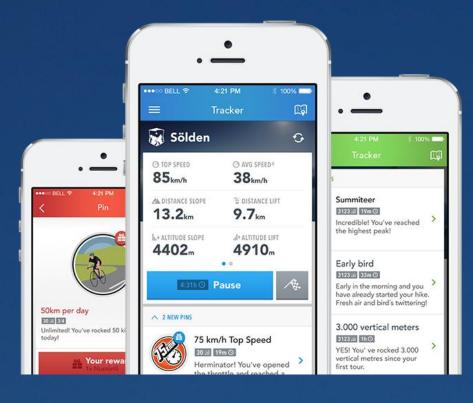

# And on top of this we offer GNSS enabled information services and SAT TV:

- Web portal fit for mobile use with geo-referenced services covering CZ/PL/SK as "One ski destination – Central Europe";
- Mobile solutions for skiers information and help on the slope;
- Tracking of kids, tracking of training course members or your own staff;
- Actual weather information;
- Gamification functions supporting location based marketing;
- Satellite TV channel covering central part of Europe incl. Alps;
- Rescue Team management system for Mountain Rescue squads.