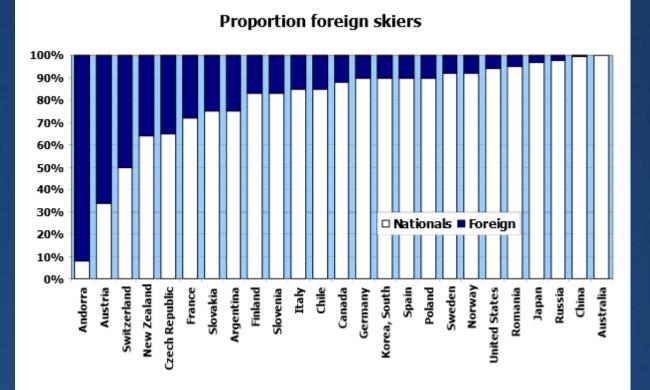

## Central European players

esa

| Country                                            | Bulgaria | Czech<br>Republic | Poland | Serbia | Slovakia | Slovenia |
|----------------------------------------------------|----------|-------------------|--------|--------|----------|----------|
| Number of ski areas                                | 32       | 176               | 182    | 31     | 91       | 44       |
| Number of major<br>resorts (>1 mio SV)             | 0        | 0                 | 0      | 0      | 0        | 0        |
| Number of lifts                                    | 110      | 816               | 832    | 64     | 547      | 217      |
| Skier visits (million)                             | 1        | 9                 | 5      | 1      | 5        | 1        |
| Population (million)                               | 7        | 10                | 38     | 7      | 5        | 2        |
| Ranking in world<br>tourism                        | 39       | 36                | 19     | #N/A   | #N/A     | #N/A     |
| Arrivals of<br>international tourists<br>(million) | 6        | 6                 | 12     | 1      | 1        | 2        |
| Proportion of foreign<br>skiers                    | 25%      | 35%               | 10%    | 20%    | 25%      | 17%      |
| SV / inhabitant                                    | 0,1      | 0,6               | 0,1    | 0,1    | 0,7      | 0,6      |
| SV / foreign visitor                               | 0,1      | 0,5               | 0,0    | 0,2    | 1,0      | 0,1      |

Laurent Vanat, 2013 International Report on Snow & Mountain Tourism

> Some not up-to date statistics

> > Season 2011-12

esa

Laurent Vanat, 2013 International Report on Snow & Mountain Tourism