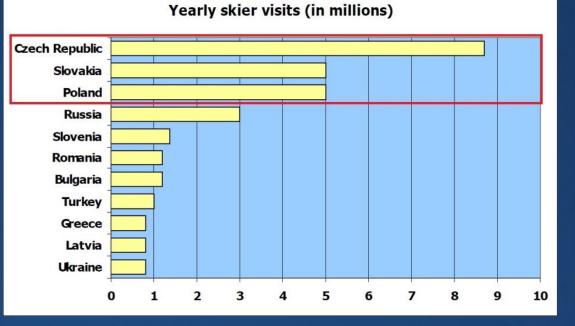

## Central European players

esa

| Country                                            | Bulgaria | Czech<br>Republic | Poland | Serbia | Slovakia | Slovenia |
|----------------------------------------------------|----------|-------------------|--------|--------|----------|----------|
| Number of ski areas                                | 32       | 176               | 182    | 31     | 91       | 44       |
| Number of major<br>resorts (>1 mio SV)             | 0        | 0                 | 0      | 0      | 0        | 0        |
| Number of lifts                                    | 110      | 816               | 832    | 64     | 547      | 217      |
| Skier visits (million)                             | 1        | 9                 | 5      | 1      | 5        | 1        |
| Population (million)                               | 7        | 10                | 38     | 7      | 5        | 2        |
| Ranking in world<br>tourism                        | 39       | 36                | 19     | #N/A   | #N/A     | #N/A     |
| Arrivals of<br>international tourists<br>(million) | 6        | 6                 | 12     | 1      | 1        | 2        |
| Proportion of foreign<br>skiers                    | 25%      | 35%               | 10%    | 20%    | 25%      | 17%      |
| SV / inhabitant                                    | 0,1      | 0,6               | 0,1    | 0,1    | 0,7      | 0,6      |
| SV / foreign visitor                               | 0,1      | 0,5               | 0,0    | 0,2    | 1,0      | 0,1      |

Laurent Vanat, 2013 International Report on Snow & Mountain Tourism

> Some not up-to date statistics

> > Season 2011-12

esa

Laurent Vanat, 2013 International Report on Snow & Mountain Tourism