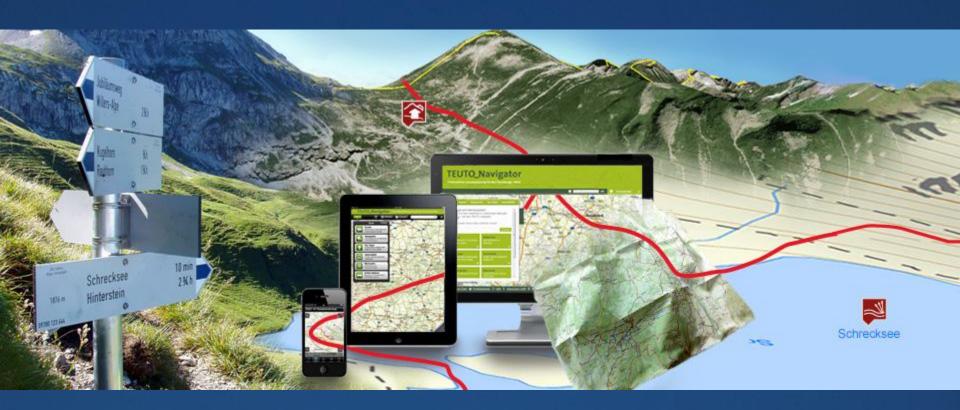

# And on top of this we offer GNSS enabled information services and SAT TV:

- Web portal fit for mobile use with geo-referenced services covering CZ/PL/SK as "One ski destination – Central Europe";
- Mobile solutions for skiers information and help on the slope;
- Tracking of kids, tracking of training course members or your own staff;
- Actual weather information;
- Gamification functions supporting location based marketing;
- Satellite TV channel covering central part of Europe incl. Alps;
- Rescue Team management system for Mountain Rescue squads.